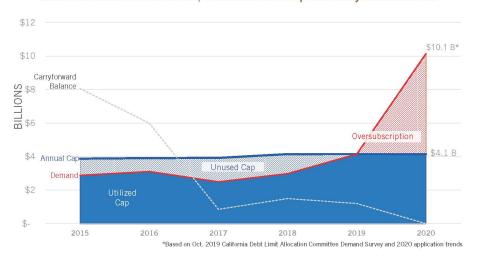

#### 2020 Program Year

In California, one of the most desirable uses for tax-exempt debt has been incentivizing homebuilding— especially Qualified Residential Rental Projects for lower-income housing. The California Debt Limit Allocation Committee (CDLAC) was created to set and allocate the state's annual debt ceiling. Until recently, the ceiling wasn't reached. In 2020, however, we weren't just oversubscribed, but incredibly over-subscribed. For the first time, CDLAC was informed of a demand for more than five times the amount and received more than double the amount of applications for debt allocation than the amount allowed to be issued, resulting in the need to institute a competitive process.

## 2020 DEBT CEILING

After decades of underutilization, California's bond cap is severely oversubscribed

Each year states are responsible for calculating volume cap for tax-exempt debt to be issued for private projects that have a qualified public benefit. CDLAC's programs are used to finance affordable housing developments for low-income Californians, build solid waste disposal and waste recycling facilities, and to finance industrial development projects. Federal law limits how much tax-exempt debt a state can issue in a calendar year. This cap is determined by a population-based formula pursuant to Revenue Procedure 2019-44 published by the Internal Revenue Service. The volume limit on qualified private activity bonds adjusted for inflation for calendar year 2020 is \$105 multiplied by the state's population. The most recent resident population estimate is released by the U. S. Bureau of the Census before the beginning of each calendar year.

On December 30, 2019 the U.S. Census Bureau issued Press Release #CB19-198, reporting California's population as 39,512,223. This is a 0.11% decrease from the 2018 population estimate of 39,557,045 used to set the 2019 State Ceiling. The change in the population estimate results in a new 2020 bond volume cap of \$4,148,783,415. In terms of dollars, this is a \$4,706,310 decrease from the 2019 State Ceiling. No amount was carried over from 2019. CDLAC allocates all private activity bond volume cap in a calendar year. In December of each year, CDLAC allocates any remaining bond volume cap to a bond issuer to preserve unallocated bonds. On December 11, 2019, CDLAC made this allocation to California Municipal Finance Authority.

\$4,148,783,415

**2020 DEBT CEILING** 

\$8,452,895,939

**DEBT APPLIED FOR** 

PAGE 06 | DEBT CEILING